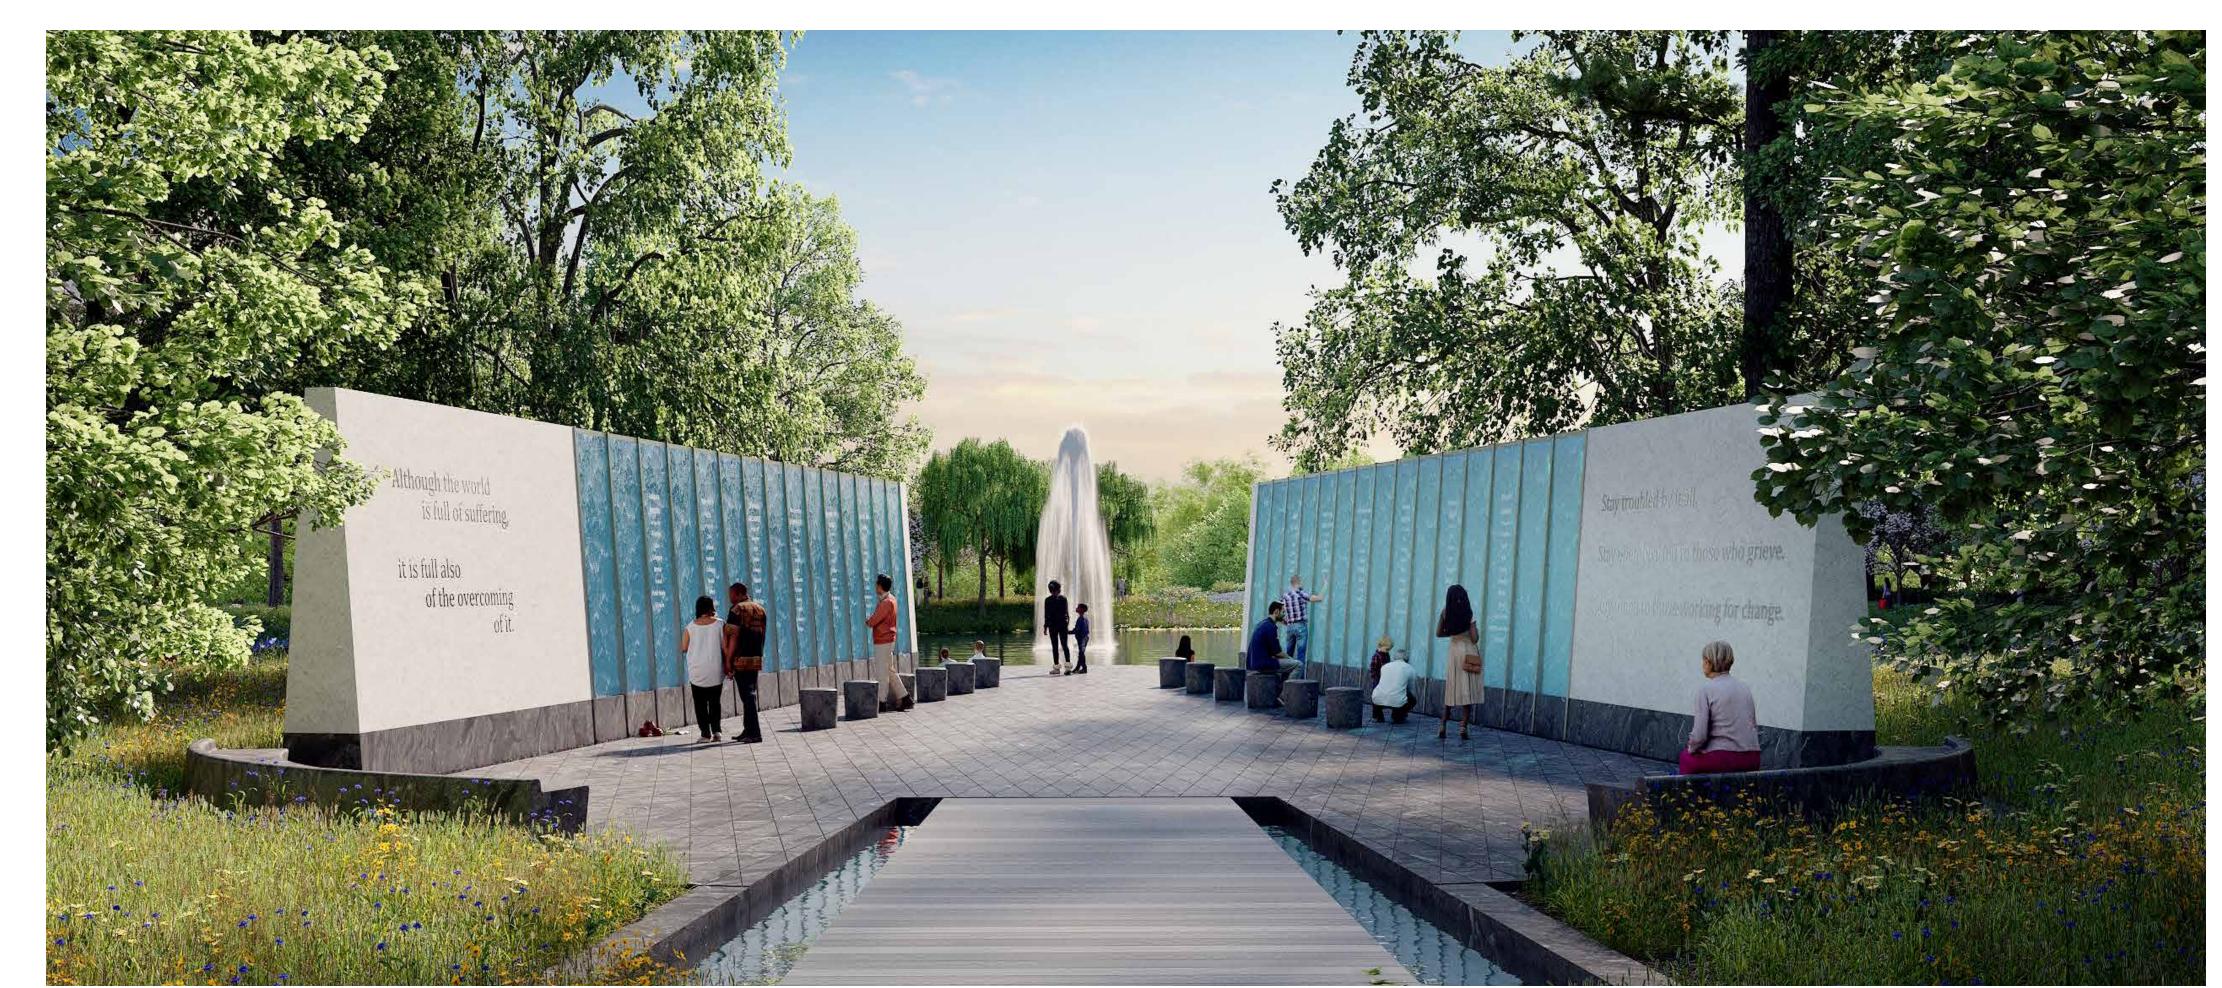

## 5/31 REMEMBRANCE MEMORIAL

**SITE PLAN** 

THE MEMORIAL

Our design creates a welcoming and graceful sequence of places as one travels through the forest and around the pond that culminates in the heart of the Memorial: a peaceful V-shaped "room" that is framed by twelve engraved glass panels with water cascading down the surfaces on two sides honoring each of the twelve people killed. This room becomes a sanctuary for families, friends and other visitors -- a place of calm reflection and remembrance. At the tip of the "V", the Memorial focuses out toward the pond with a 25' tall jet of water which is visible throughout the site and from the adjacent streetscape. The setting and Memorial are places of peace, reflection, and love.