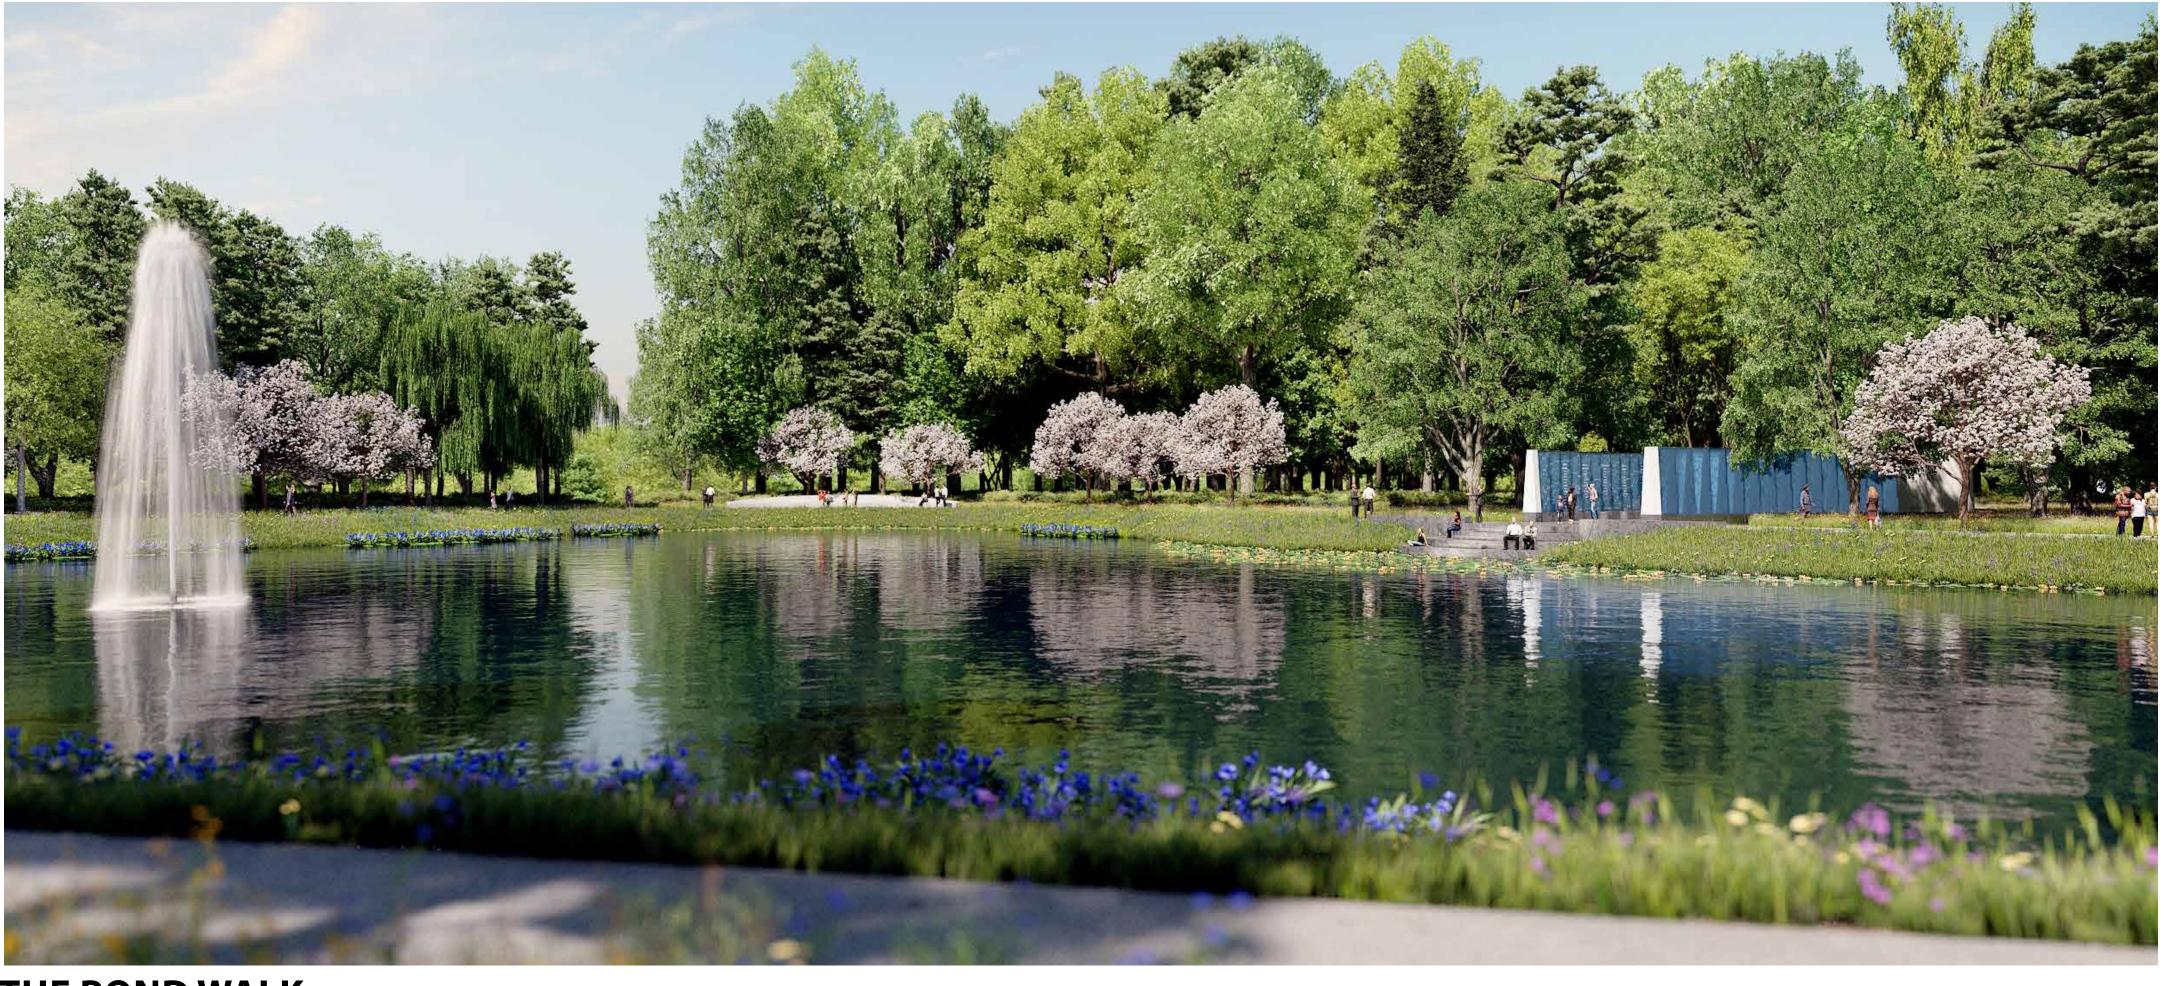

## 5/31 REMEMBRANCE MEMORIAL

**SITE PLAN** 

THE MEMORIAL

Our design creates a welcoming and graceful sequence of places as one travels through the forest and around the pond that culminates in the heart of the Memorial: a peaceful V-shaped "room" that is framed by twelve engraved glass panels with water cascading down the surfaces on two sides honoring each of the twelve people killed. This room becomes a sanctuary for families, friends and other visitors -- a place of calm reflection and remembrance. At the tip of the "V", the Memorial focuses out toward the pond with a 25' tall jet of water which is visible throughout the site and from the adjacent streetscape. The setting and Memorial are places of peace, reflection, and love.