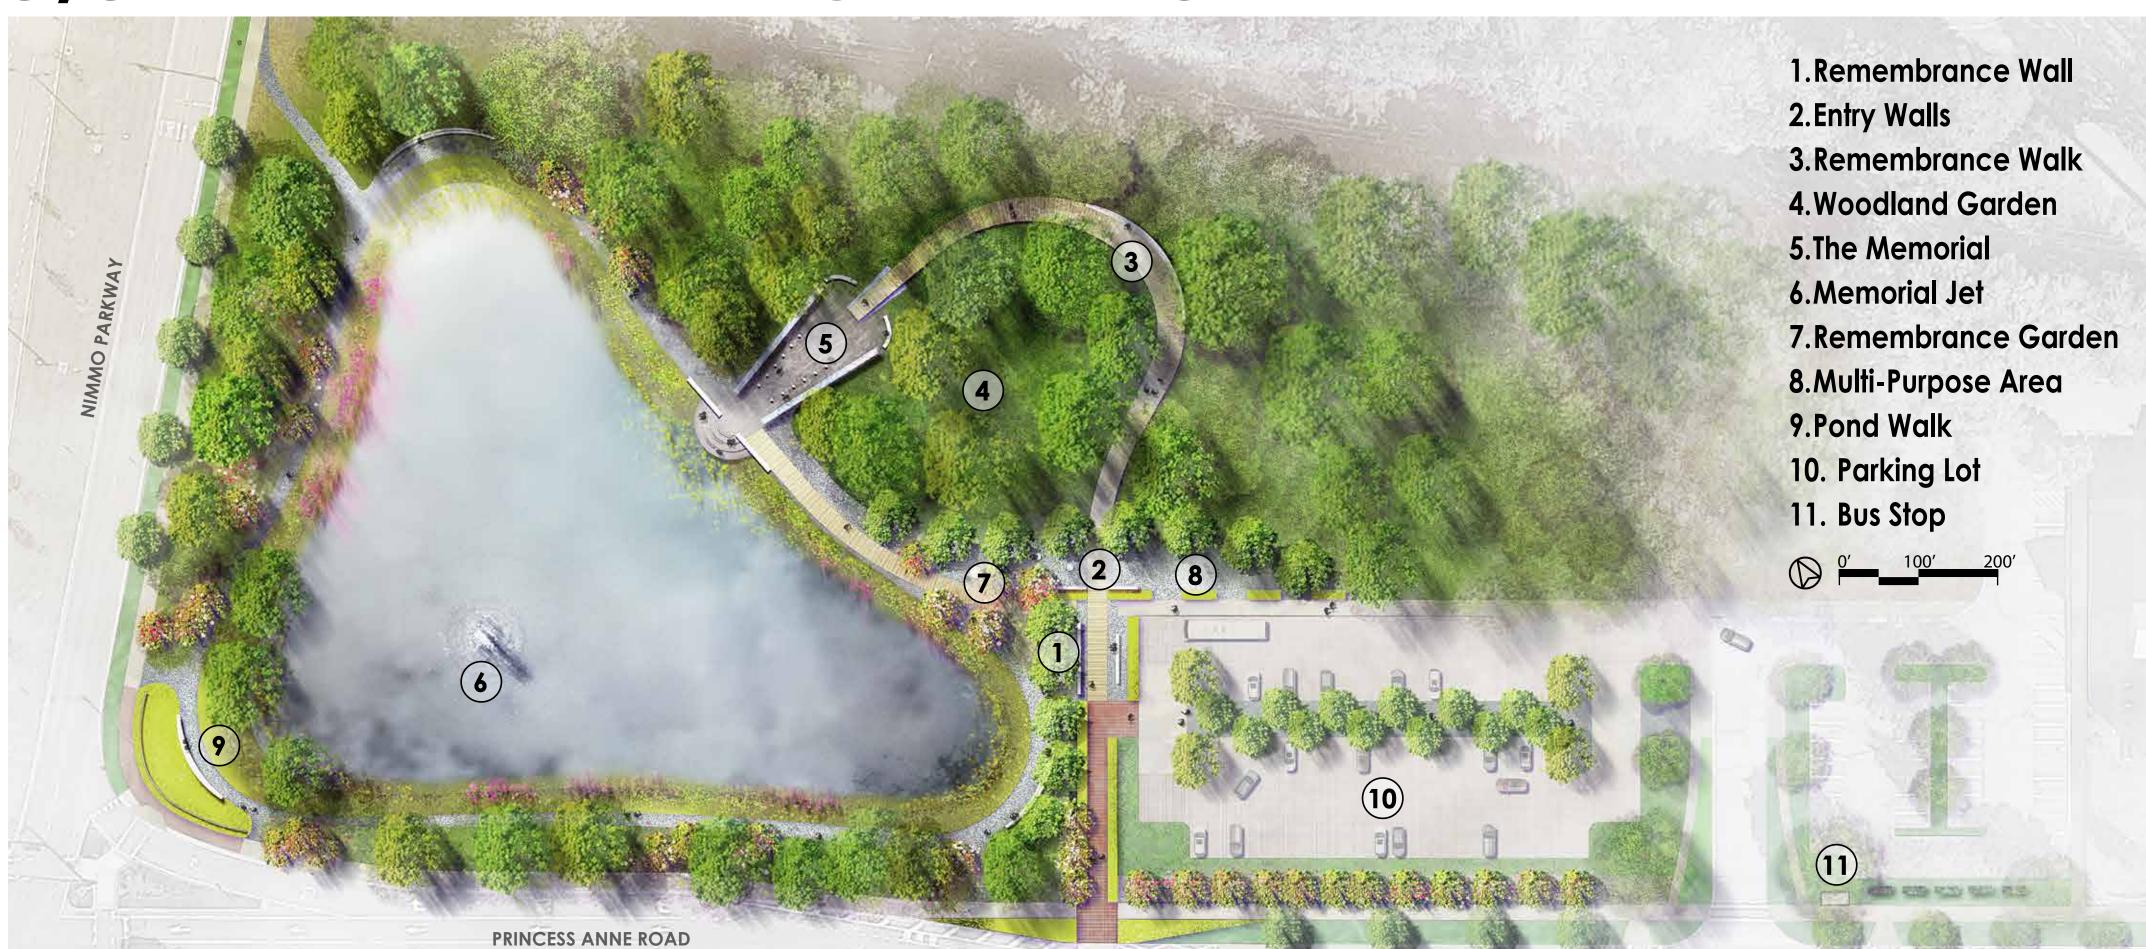

## 5/31 REMEMBRANCE MEMORIAL

**SITE PLAN** 

THE MEMORIAL

Our design creates a welcoming and graceful sequence of places as one travels through the forest and around the pond that culminates in the heart of the Memorial: a peaceful V-shaped "room" that is framed by twelve engraved glass panels with water cascading down the surfaces on two sides honoring each of the twelve people killed. This room becomes a sanctuary for families, friends and other visitors -- a place of calm reflection and remembrance. At the tip of the "V", the Memorial focuses out toward the pond with a 25' tall jet of water which is visible throughout the site and from the adjacent streetscape. The setting and Memorial are places of peace, reflection, and love.