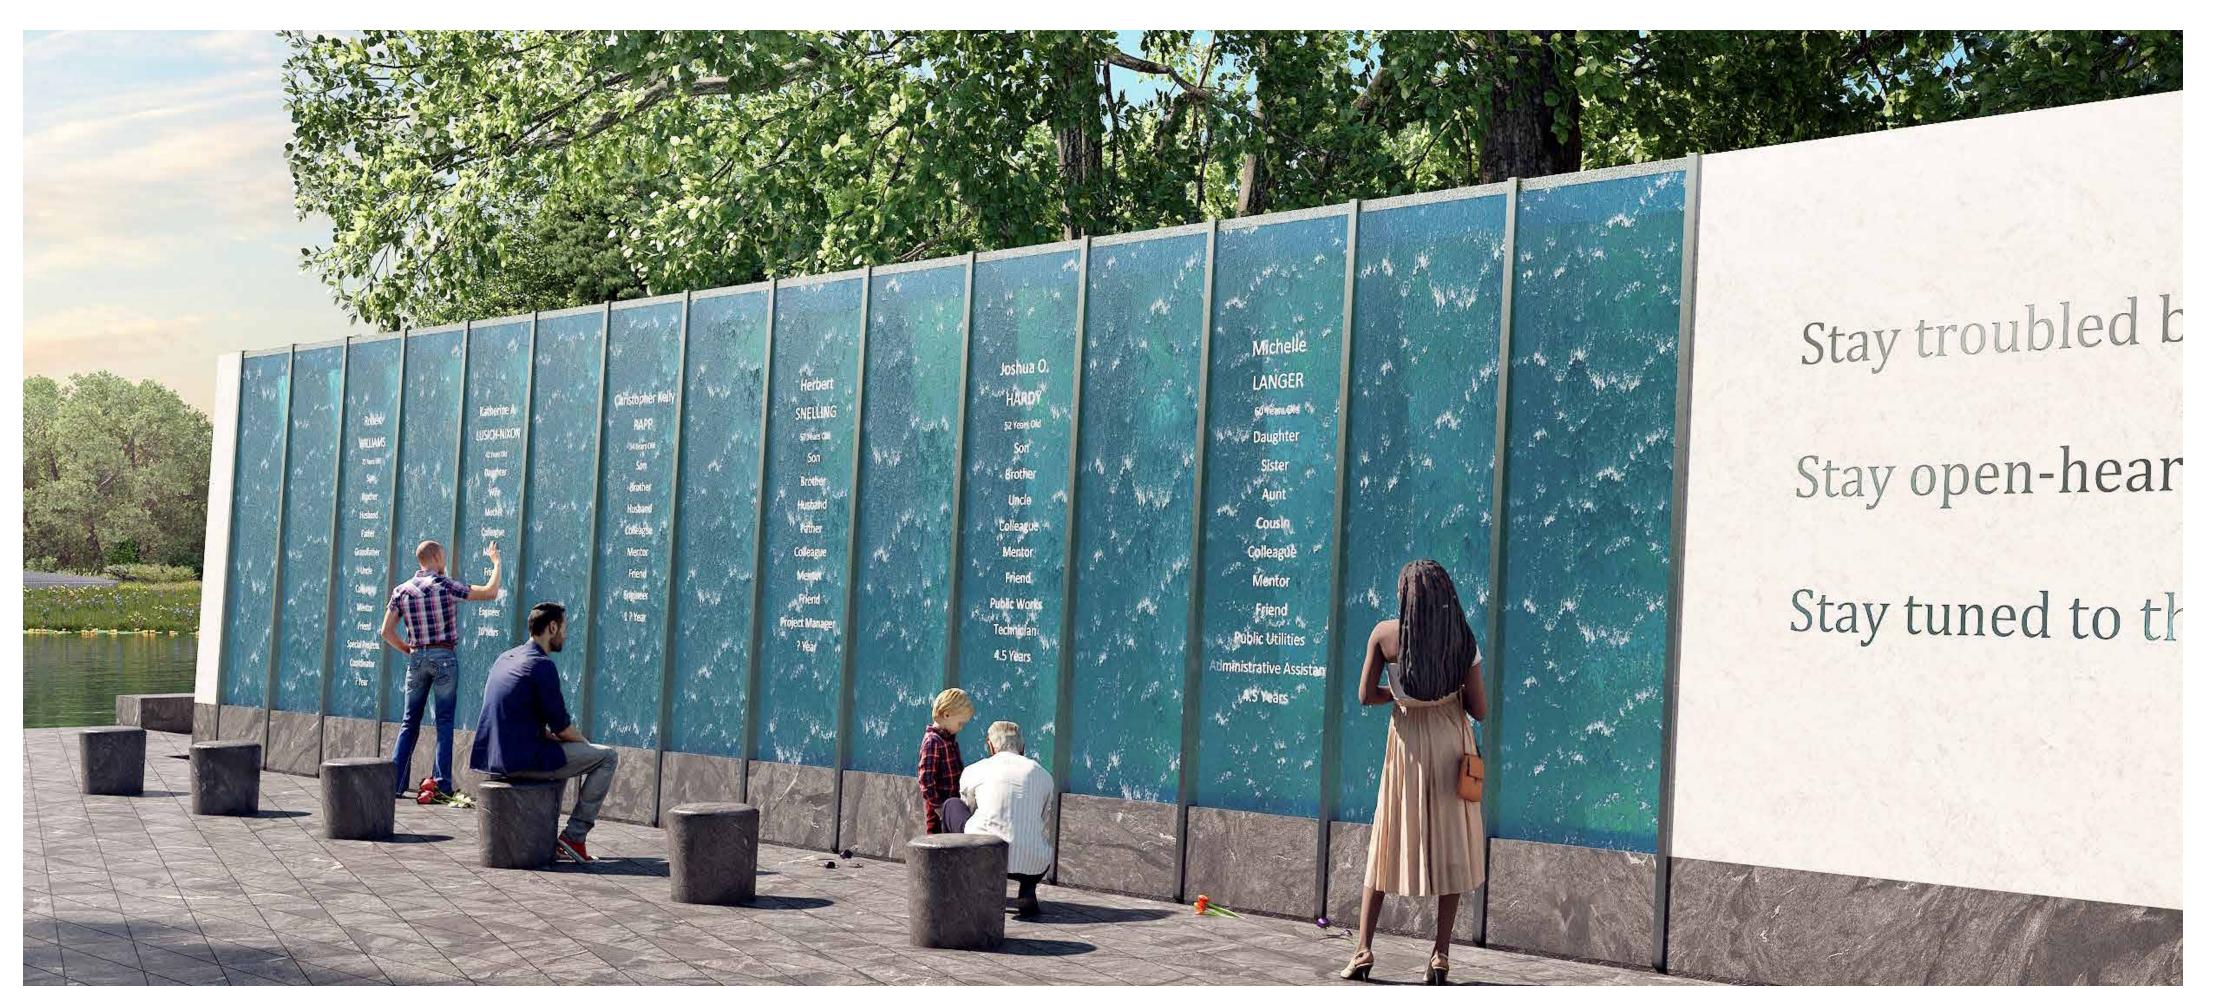

## 5/31 REMEMBRANCE MEMORIAL

**SITE PLAN** 

THE MEMORIAL

Our design creates a welcoming and graceful sequence of places as one travels through the forest and around the pond that culminates in the heart of the Memorial: a peaceful V-shaped "room" that is framed by twelve engraved glass panels with water cascading down the surfaces on two sides honoring each of the twelve people killed. This room becomes a sanctuary for families, friends and other visitors -- a place of calm reflection and remembrance. At the tip of the "V", the Memorial focuses out toward the pond with a 25' tall jet of water which is visible throughout the site and from the adjacent streetscape. The setting and Memorial are places of peace, reflection, and love.

## Rhodeside Harwell / Larry Kirkland Studio

REMEMBRANCE & ENTRY WALLS

THE MEMORIAL WATER WALL

**THE POND WALK**